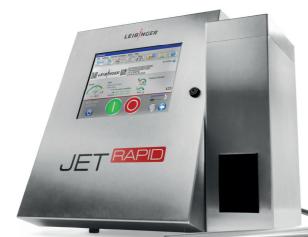

# The expert for high-speed applications

Feature-rich printer series for demanding applications, such as ultra-high printing speeds or high-contrast printing.

estrucie Anode

LEIBINGER DD/MM/YYYY

# **JET Rapid Details**

| Print lines   | Speed up to                 | Print raster |
|---------------|-----------------------------|--------------|
| 1 (7x3 tower) | 1.000 m/min<br>3,280 ft/min | C‡ 3 dots    |
| up to 5       | 537 m/min<br>1,761 ft/min   | C‡ 32 dots   |

#### **Technical details**

- » LEIBINGER's unique nozzle sealing technology
- » Inks: dye-based, soft pigmented, heavy pigmented
- » Nozzle sizes: 50µm, 60µm,
- » IP rating: IP 54, IP 65 (option)
- » Interfaces: USB, Ethernet, I/O signals (9/8), serial interface RS232
- » Touch screen display: 10.4"
- » LEIBINGER Connect remote monitoring software (option)
- » LEIBINGER EcoSolv solvent saving technology (option)