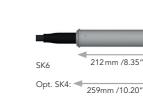

#### **Dimensions**

Umbilical length: 3 m (9.8 ft), 6 m (19.6 ft)

.69

Ø 43 mm /1.

196mm / 7.72" 290mm / 11.42"