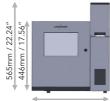

#### **Dimensions**

Umbilical length: 3 m (9.8 ft), 6 m (19.6 ft)

.69

Ø 43 mm /1.

196mm / 7.72" 290mm / 11.42"