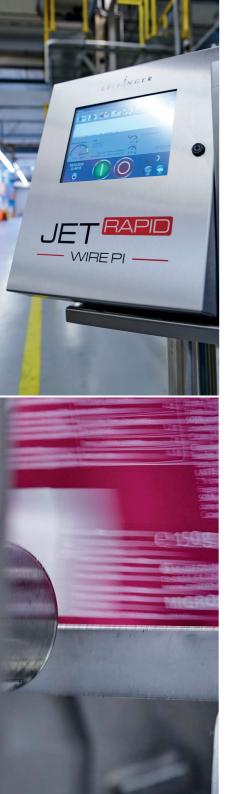

# **JET Rapid Details**

| Print lines   | Speed up to                 | Print raster |
|---------------|-----------------------------|--------------|
| 1 (7x3 tower) | 1.000 m/min<br>3,280 ft/min | C‡ 3 dots    |
| up to 5       | 537 m/min<br>1,761 ft/min   | C‡ 32 dots   |

#### **Technical details**

- » LEIBINGER's unique nozzle sealing technology
- » Inks: dye-based, soft pigmented, heavy pigmented
- » Nozzle sizes: 50µm, 60µm,
- » IP rating: IP 54, IP 65 (option)
- » Interfaces: USB, Ethernet, I/O signals (9/8), serial interface RS232
- » Touch screen display: 10.4"
- » LEIBINGER Connect remote monitoring software (option)
- » LEIBINGER EcoSolv solvent saving technology (option)