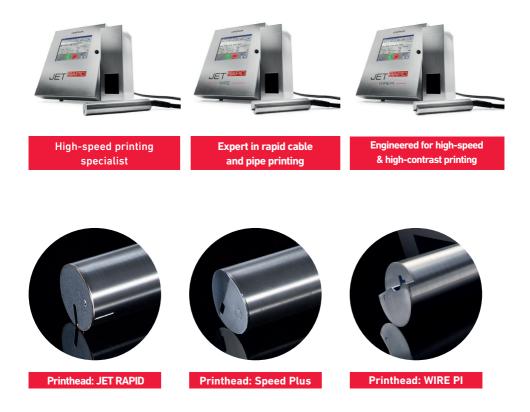

# **JET Rapid Details**

| Print lines   | Speed up to                 | Print raster |
|---------------|-----------------------------|--------------|
| 1 (7x3 tower) | 1.000 m/min<br>3,280 ft/min | C‡ 3 dots    |
| up to 5       | 537 m/min<br>1,761 ft/min   | C‡ 32 dots   |

#### **Technical details**

- » LEIBINGER's unique nozzle sealing technology
- » Inks: dye-based, soft pigmented, heavy pigmented
- » Nozzle sizes: 50µm, 60µm,
- » IP rating: IP 54, IP 65 (option)
- » Interfaces: USB, Ethernet, I/O signals (9/8), serial interface RS232
- » Touch screen display: 10.4"
- » LEIBINGER Connect remote monitoring software (option)
- » LEIBINGER EcoSolv solvent saving technology (option)