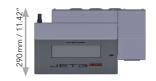

#### **Dimensions**

Umbilical length: 3 m (9.8 ft), 6 m (19.6 ft)

.69

Ø 43 mm /1.

196mm / 7.72" 290mm / 11.42"