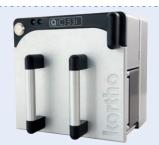

#### Thermal transferprinters:

- Windows based OS
- Full color touchscreen
- Unicode font support (all languages for menu's and auto codes)
- Direct real-time printing from multiple (ERP) databases
- Ethernet connection and Windows driver
- USB connector
- Full Nicelabel/Bartender support
- Free PC based labeldesign & remote diagnostic software included
- 300 DPI near edge Kyocera printhead
- 3 print area size models (30, 53 and 107mm)
- Intermittend and continuous driven models (i-series & c-series)
- Cassette based ribbon system