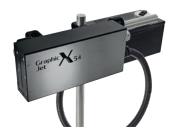

## **Hi Resolution inkjet (HR)** The Graphicjet X-Series is Kortho's answer to the market's

The Graphicjet X-Series is Kortho's answer to the market's demand of being able to fulfill every Hi-Res Inkjet need with one single machine. Kortho Hi-Res Inkjets are known as the most flexible, reliable and care-free coding equipment in the world.

#### Hi Resolution inkjet:

- Windows based OS
- Full color touchscreen with integrated label design function
- Unicode font support (all languages for menu's and auto codes)
- Ethernet connection and Windows driver
- USB connectors
- Direct printing from multiple (ERP) databases
- Full Nicelabel/Bartender support
- Free PC based label design & remote diagnostic software included
- 180 and 185 DPI Xaar print heard (on full resolution)
- 2 print area size models (16x1500 and 54x1500 mm)
- Printheads freely exchangeable with controller (2 max. on 1 contr.)
- Omnidirectional print direction (also diagonal and inclined)
- For porous and non-porous surfaces
- BCD protocol support
- Internal barcode generator (serialization of 2D barcodes)