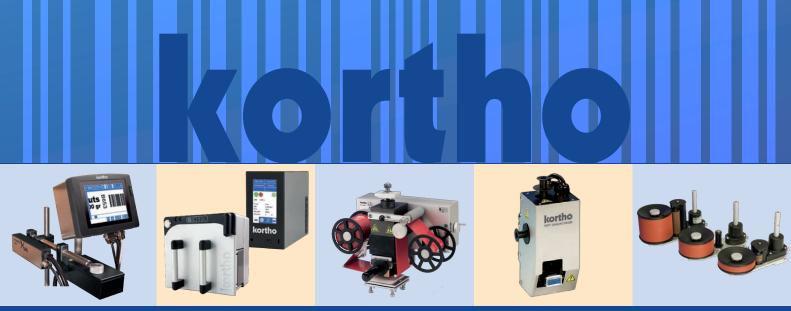

Hi-Resolution Inkjet

Thermal Transfer printers

Hotfoil printers

Hot Solid Inkcoders

Contact coders

#### Thermal transferprinters:

- Windows based OS
- Full color touchscreen
- Unicode font support (all languages for menu's and auto codes)
- Direct real-time printing from multiple (ERP) databases
- Ethernet connection and Windows driver
- USB connector
- Full Nicelabel/Bartender support
- Free PC based labeldesign & remote diagnostic software included
- 300 DPI near edge Kyocera printhead
- 3 print area size models (30, 53 and 107mm)
- Intermittend and continuous driven models (i-series & c-series)
- Cassette based ribbon system

#### Hi Resolution inkjet:

- Windows based OS
- Full color touchscreen with integrated label design function
- Unicode font support (all languages for menu's and auto codes)
- Ethernet connection and Windows driver
- USB connectors
- Direct printing from multiple (ERP) databases
- Full Nicelabel/Bartender support
- Free PC based label design & remote diagnostic software included
- 180 and 185 DPI Xaar print heard (on full resolution)
- 2 print area size models (16x1500 and 54x1500 mm)
- Printheads freely exchangeable with controller (2 max. on 1 contr.)
- Omnidirectional print direction (also diagonal and inclined)
- For porous and non-porous surfaces
- BCD protocol support
- Internal barcode generator (serialization of 2D barcodes)

#### **Hotprinters:**

- Extremely durable and maintenance free
- Very low purchase and operating costs
- Always produces clear, long lasting prints
- Operates flawlessly in the toughest conditions like dust or dirt
- 3 print area size models available (40x40, 80x50 and 150x100mm)
  - Templates can be ordered 'tailor-made', including date/
- numbering wheels
- Many types of colored inking ribbons available
- Suitable for printing on difficult surfaces as hard plastics, leather and textiles

#### **Hot Quickcoders:**

- Codes on porous as well as non-porous surfaces
- Can be used on intermittent as well as continuous production lines
- Very low purchase and operating costs
- Extremely durable and maintenance free
- Available with standard template sets or a logo of your own design
- Many colors of wax rolls available, including UV readable and fluorescent
- Compact installation dimensions
- Omnidirectional coding directions
- Compact installation dimensions

#### **Coders:**

- Extremely durable and maintenance free
- Very low purchase Price
- Codes on porous as well as non-porous surfaces
- Fully mechanical, no electricity or compressed air is required
- Very easy to install
- Available with standard characters, numbers, or a logo of your own design
- Many ink colors available
- In-line models available at 3 different heights (23, 53 and 98 mm)
- Also available as Handcoder