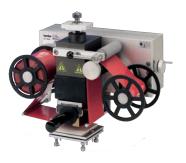

#### Thermal transferprinters:

- Windows based OS
- Full color touchscreen
- Unicode font support (all languages for menu's and auto codes)
- Direct real-time printing from multiple (ERP) databases
- Ethernet connection and Windows driver
- USB connector
- Full Nicelabel/Bartender support
- Free PC based labeldesign & remote diagnostic software included
- 300 DPI near edge Kyocera printhead
- 3 print area size models (30, 53 and 107mm)
- Intermittend and continuous driven models (i-series & c-series)
- Cassette based ribbon system