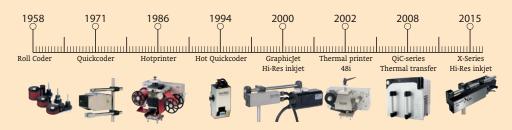

## Kortho, Made in Holland since 1958

Kortho was founded in 1928 and has been developing and manufacturing coding and marking equipment in the Netherlands since 1958. Because of our long history we were able to witness the evolution of coding from the beginning.

Naturally our machines also evolved along the way. From the standalone mechanical stamping machines in the early days, to the network connected Thermal and Inkjet printers of today. Always with quality, innovation and excellent service as our highest priority.