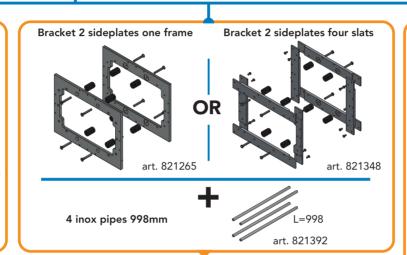

-53  | TT-107  |
|-------------------|--------|---------|
| Basic black       | 030949 |         |
| Standard black    | 030561 | 030574  |
| Premium black     | 030587 | 030854  |
| Excellence black  | 030599 | 030867  |
| Supreme black     | 030952 | <b></b> |
| Supreme white     | 030965 |         |
| Paper black       | 030784 |         |
| Foodcontact black | 030981 |         |

### Network cable RJ45 M12D

- \* 5 mtr art. 170841
- \* 10 mtr art. 171468

**Note:** This cable allows the end user to connect the printer to the network or our *Printerface IoT controller*. One of both is needed to control the TT-printer.

## I/O cable TT/TD

5 mtr - art.170867

**Note:** One will need this cable to connect the printer signals to a host machine. Signals such as *Print trigger* or *Error* 











Printerface IoT with wallmount bracket art. 820552 Printerface IoT with standing bracket art. 820342

**Note:** The Printerface is needed to operate the TT-printers. However, the end-user can also use its own (Windows based) device to operate the printer. In this case, one can download the necessary software from www.kortho.com.

# **INTERMITTENT**

Intermittent assembly





Note: This set contains:

1. Counter pressure plate with mount

art. 818997

2. Printer mount





!!! FREE !!!

Note: The software to

control your printer with

NiceLabel

**ON REQUEST** 

### **Additional**

Set with pipe cutter and deburrer.

art. 819012

**Note:** useful when tailoring a inox pipe and aluminum roller 821392 / 821377

Inline ethernet coupler (2x RJ45)

art. 170879

**Note:** If the situa