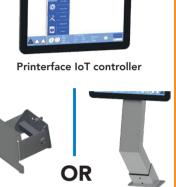

### Network cable RJ45 M12D

- \* 5 mtr art. 170841
- \* 10 mtr art. 171468

**Note:** This cable allows the end user to connect the printer to the network or our *Printerface IoT controller*. One of both is needed to control the TT-printer.

**Note:** The Printerface is needed to operate the TT-printers. However, the end-user can also use its own (Windows based) device to operate the printer. In this case, one can download the necessary software from www.kortho.com.