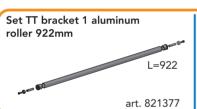

### **Additional**

Set with pipe cutter and deburrer.

art. 819012

**Note:** useful when tailoring a inox pipe and aluminum roller 821392 / 821377

Inline ethernet coupler (2x RJ45)

art. 170879

**Note:** If the situation requires a longer network cable you can use this device to interconnect an RJ45 ethernet with our network cable