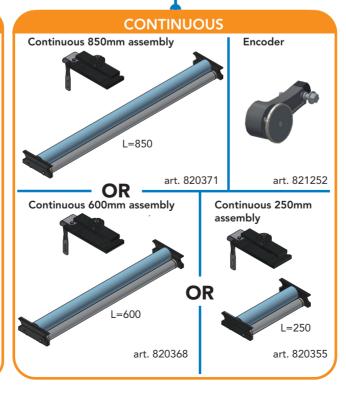

allows the end user to connect the printer to the network or our *Printerface IoT controller*. One of both is needed to control the TT-printer.

## I/O cable TT/TD

5 mtr - art.170867

**Note:** One will need this cable to connect the printer signals to a host machine. Signals such as *Print trigger* or *Error* 











Printerface IoT with wallmount bracket art. 820552 Printerface IoT with standing bracket art. 820342

**Note:** The Printerface is needed to operate the TT-printers. However, the end-user can also use its own (Windows based) device to operate the printer. In this case, one can download the necessary software from www.kortho.com.

# **INTERMITTENT**

Intermittent assembly





Note: This set contains:

1. Counter pressure plate with mount

art. 818997

2. Printer mount





!!! FREE !!!

Note: The software to

control your printer with

NiceLabel

**ON REQUEST** 

### **Additional**

Set with pipe cutter and deburrer.

art. 819012

**Note:** useful when tailoring a inox pipe and aluminum roller 821392 / 821377

Inline ethernet coupler (2x RJ45)

art. 170879

**Note:** If the situation requires a longer network cable you can use this device to interconnect an RJ45 ethernet with our network cable

16 port Industrial Fast Ethernet Switch art. 170854