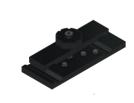

# **INTERMITTENT**

Intermittent assembly

Note: This set contains:

1. Counter pressure plate with mount

art. 818997

2. Printer mount

!!! FREE !!!

Note: The software to